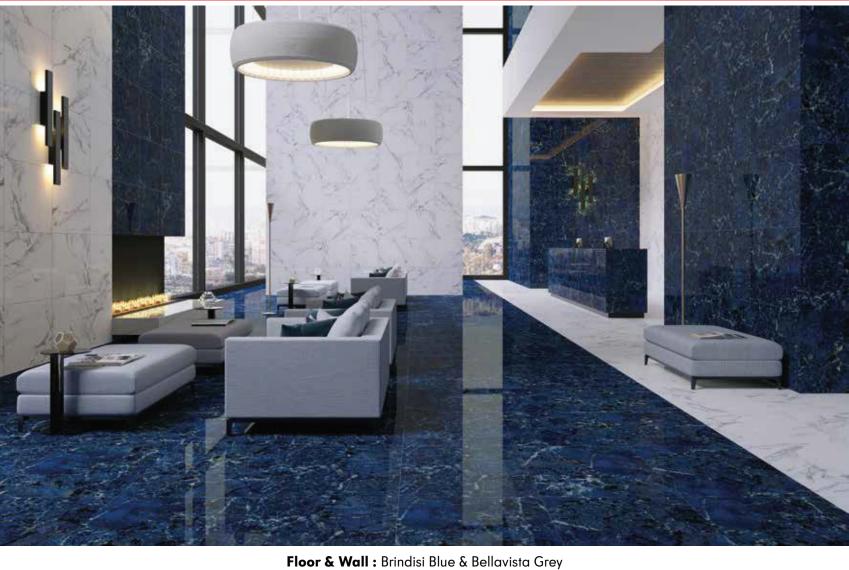

BEIGE

**BARRO** 

DARK GREY

**BRINDISI** 

BLUE

Floor & Wall : Bitonto Dark Brown & Barletta Gold

**BOTRICELLO BOTRICELLO BOTRICELLO BOTRICELLO** MATT - **80X80** MATT - **80X80** MATT - **80X80** MATT - **80X80** WHITE BEIGE GREY DARK GREY