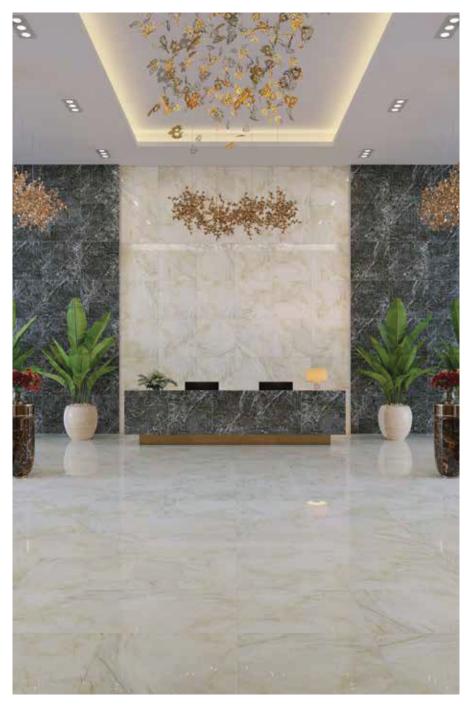

PT. Surya Multi Cemerlang release new size of 80X80 & 100X100 with various motifs. From classical to contemporary, from minimal to luxury, Square offers a vast array design solutions. The wide assortment of surfaces, and sizes guarantees just the right solution with high technical and stylistic values for public location with a strong personality.

#### **NEW SIZE OF 80X80 & 100X00 MORE THAN JUST A COLLECTION**

In line with the most striking contemporary design trends, Square size 80X80 & 100X100 are the right choice in every context. With indestructible quality guaranteed, it conveys a synthesis of nature & culture.