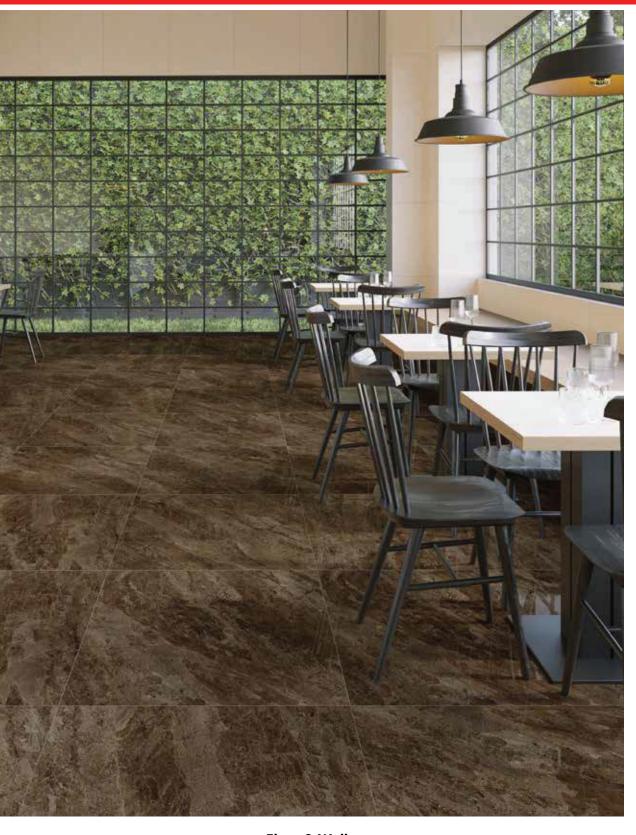

**BELCASTRO** GLOSSY - **80X80** 

DARK BROWN

GREY

**BUSTO** GLOSSY - **80X80** 

Floor & Wall : Belcastro Cream & Baccano Dark Grey

Floor & Wall : Bovalino Cream & Balsamo Dark Grey

**QHOMEMART** 

Tersedia di :