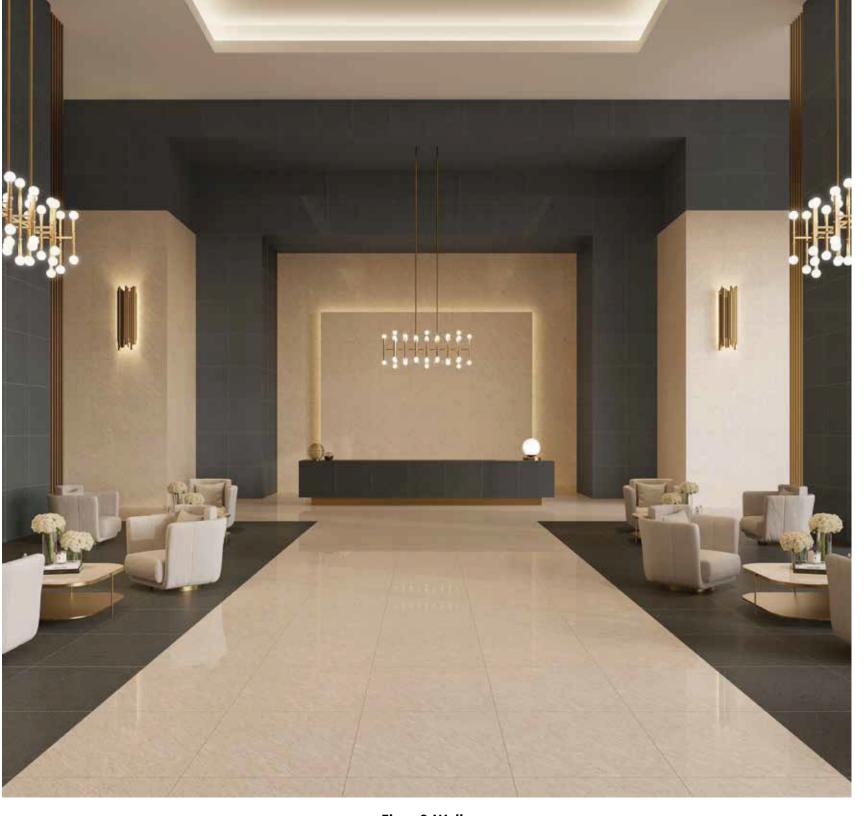

### **ABOUT NEW COLLECTION**

The new trends in interior design are based on lightness, simplicity of forms and open spaces, and square-format fits perfectly into these concepts. Square-format tiles fit well with minimalist interiors emphasizing their modern character, but they also work well in rustic interiors and even in glamour style.

PT. Surya Multi Cemerlang release new size of 80X80 & 100X100 with various motifs. From classical to contemporary, from minimal to luxury, Square offers a vast array design solutions. The wide assortment of surfaces, and sizes guarantees just the right solution with high technical and stylistic values for public location with a strong personality.

#### **NEW SIZE OF 80X80 & 100X00 MORE THAN JUST A COLLECTION**

In line with the most striking contemporary design trends, Square size 80X80 & 100X100 are the right choice in every context. With indestructible quality guaranteed, it conveys a synthesis of nature & culture.