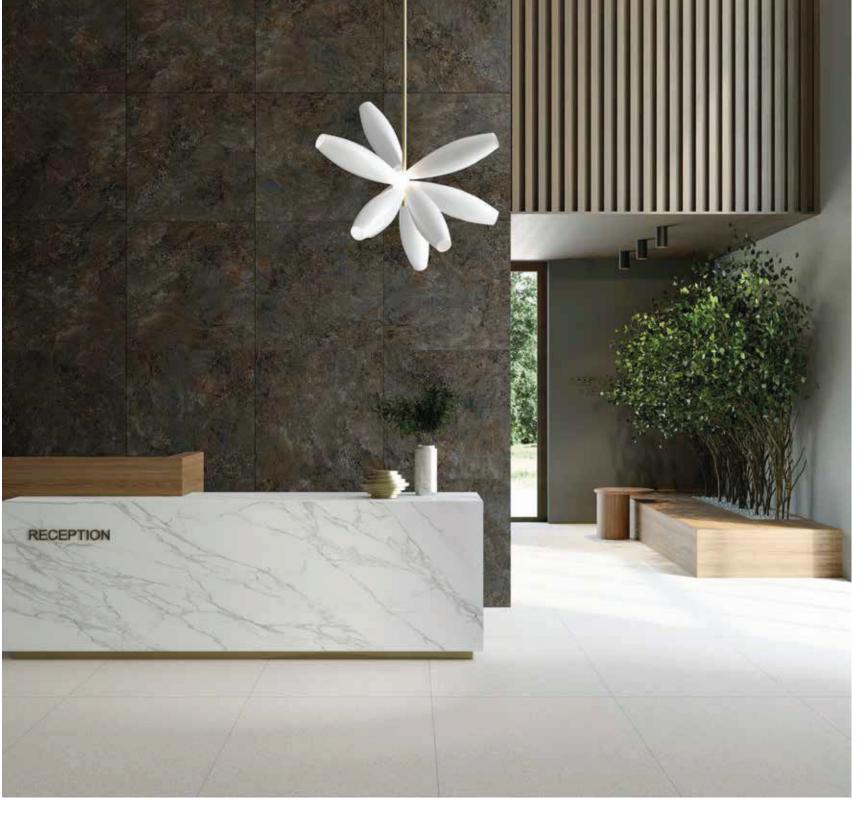

**Floor & Wall :** Barro Beige & Botricello White

BENEVENTO MATT - 80X80

**BROWN** 

BLACK

GREY CREAM

BELMONT MATT - 80X80 **BENEVENTO** MATT - **80X80** 

**BORGIA** MATT - **80X80** 

BENEVENTO MATT - 80X80

Floor & Wall : Belmont Grey & Benevento Black

Floor & Wall : Benevento Brown & Belmont Cream

Floor & Wall : Balcento Grey & Balsamo Black

CREAM

Floor & Island Table : Capri Grey & Como Brown & Black

Floor & Wall : Castello Grey & Coreca Dark Grey