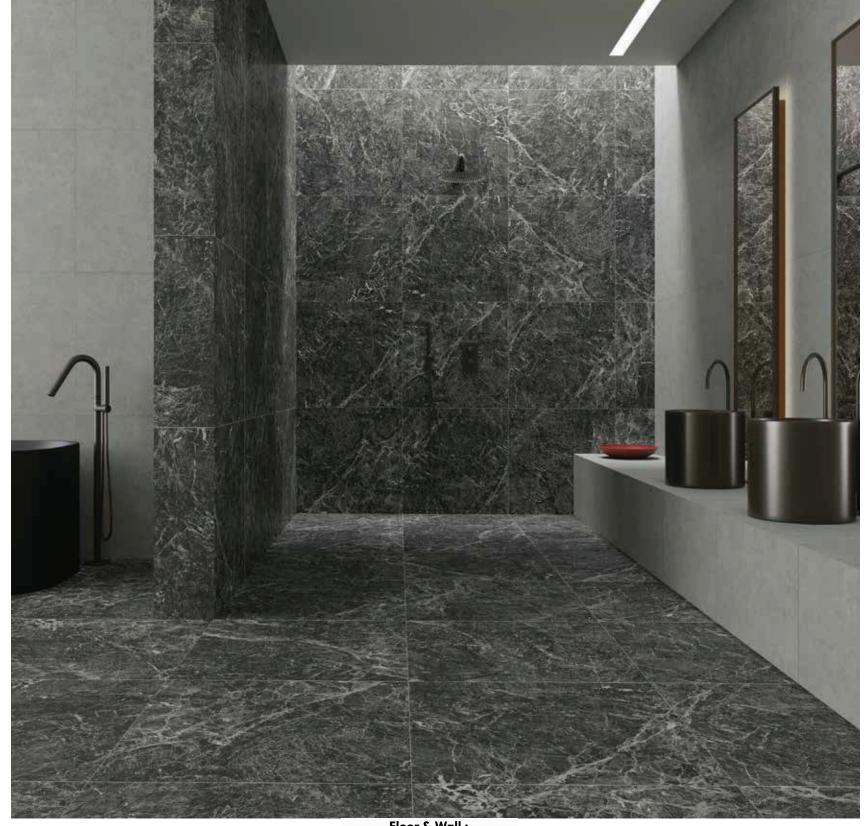

Floor & Wall : Belmont Grey & Benevento Black

Floor & Wall : Benevento Brown & Belmont Cream

Floor & Wall : Balcento Grey & Balsamo Black

CREAM

Floor & Island Table : Capri Grey & Como Brown & Black

Floor & Wall : Castello Grey & Coreca Dark Grey