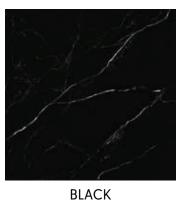

**Floor & Wall :** Barro Beige & Botricello White

BENEVENTO MATT - 80X80

**BROWN** 

BLACK

GREY CREAM

BELMONT MATT - 80X80 **BENEVENTO** MATT - **80X80** 

**BORGIA** MATT - **80X80** 

BENEVENTO MATT - 80X80