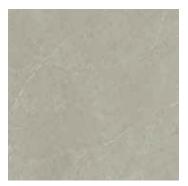

GREY

**BELLAVISTA** GLOSSY - **80X80** 

GREY

**BRIATICO** GLOSSY - **80X80** 

DARK BROWN

Floor & Wall : Briatico Dark Brown

**BARLETTA** GLOSSY - **80X80** 

**BARRO** GLOSSY - **80X80** 