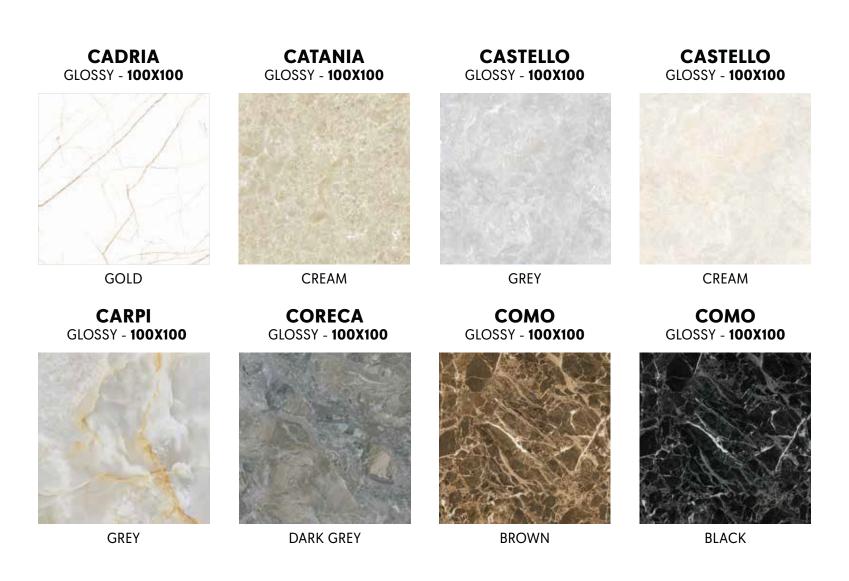

Floor & Wall : Belmont Grey & Benevento Black

Floor & Wall : Benevento Brown & Belmont Cream

Floor & Wall : Balcento Grey & Balsamo Black

CREAM

Floor & Island Table : Capri Grey & Como Brown & Black

Floor & Wall : Castello Grey & Coreca Dark Grey