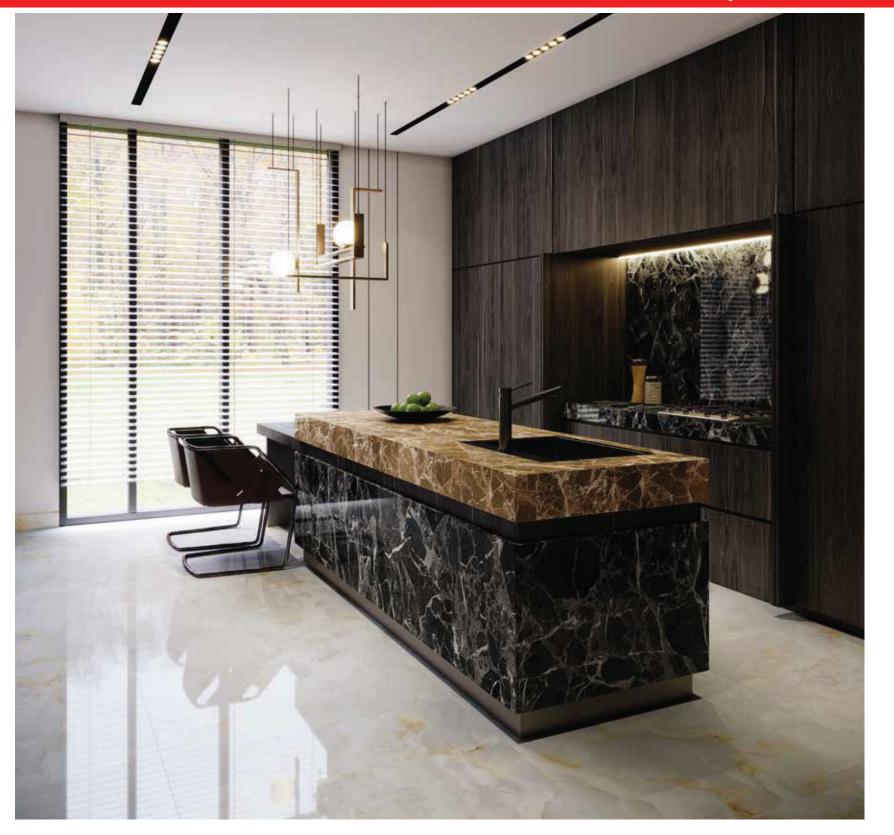

O** GLOSSY - **80X80** 



DARK BROWN



Floor & Wall : Briatico Dark Brown



**BARLETTA** GLOSSY - **80X80** 



**BARRO** GLOSSY - **80X80** 



BEIGE

**BARRO** 



DARK GREY



**BRINDISI** 

BLUE







Floor & Wall : Bitonto Dark Brown & Barletta Gold

**BOTRICELLO BOTRICELLO BOTRICELLO BOTRICELLO** MATT - **80X80** MATT - **80X80** MATT - **80X80** MATT - **80X80** WHITE BEIGE GREY DARK GREY





**Floor & Wall :** Barro Beige & Botricello White



BENEVENTO MATT - 80X80



**BROWN** 

BLACK



GREY CREAM

BELMONT MATT - 80X80 **BENEVENTO** MATT - **80X80** 







**BORGIA** MATT - **80X80** 

BENEVENTO MATT - 80X80







Floor & Wall : Belmont Grey & Benevento Black

Floor & Wall : Benevento Brown & Belmont Cream



Floor & Wall : Balcento Grey & Balsamo Black





CREAM









Floor & Island Table : Capri Grey & Como Brown & Black





Floor & Wall : Castello Grey & Coreca Dark Grey





#### **CADINI** MATT - 100X100



BEIGE



#### **NEW INNOVATION –** NO SLIP SERIES

Infiniti Granite Tile always innovates to improve higher quality products. Currently, Infiniti is making the latest innovations with No Slip Innovation feature.

No Slip Innovation feature is a revolutionary innovation with a special material that creates friction on the surface of the tiles when in contact with water. This will reduce the risk of slips and injuries in residential and commercial place.

Combining performance, aesthetics and adaptability. One texture, smoother and easy to clean, but with No Slip properties, it makes you and your family feel more secure (worry-free). This new te