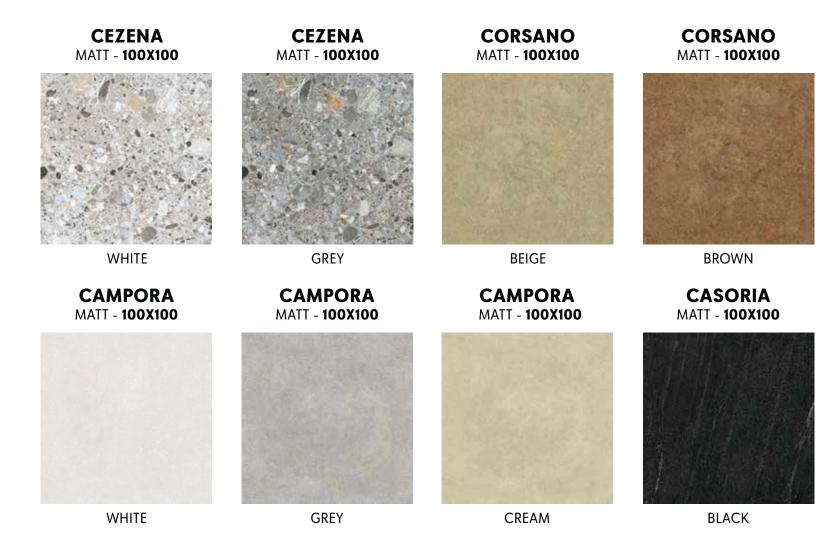

**Floor & Wall :** Barro Beige & Botricello White

BENEVENTO MATT - 80X80

**BROWN** 

BLACK

GREY CREAM

BELMONT MATT - 80X80 **BENEVENTO** MATT - **80X80** 

**BORGIA** MATT - **80X80** 

BENEVENTO MATT - 80X80

Floor & Wall : Belmont Grey & Benevento Black

Floor & Wall : Benevento Brown & Belmont Cream

Floor & Wall : Balcento Grey & Balsamo Black

CREAM

Floor & Island Table : Capri Grey & Como Brown & Black

Floor & Wall : Castello Grey & Coreca Dark Grey