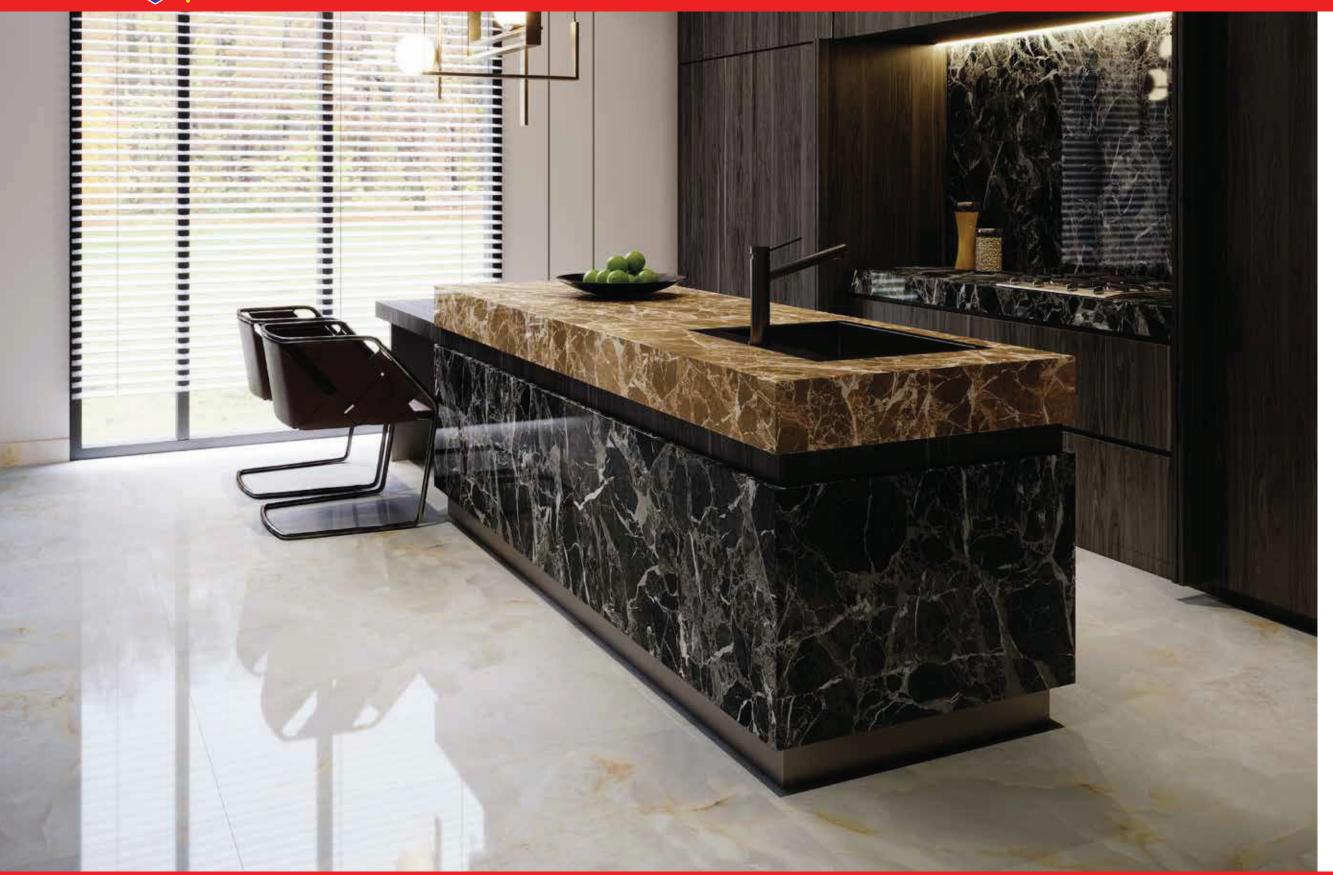

Floor & Wall : Belmont Grey & Benevento Black

Floor & Wall : Benevento Brown & Belmont Cream

Floor & Wall : Balcento Grey & Balsamo Black

CREAM

Floor & Island Table : Capri Grey & Como Brown & Black

Floor & Wall : Castello Grey & Coreca Dark Grey