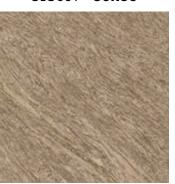

**BELCASTRO** GLOSSY - **80X80** 

DARK BROWN

GREY

**BUSTO** GLOSSY - **80X80** 

Floor & Wall : Belcastro Cream & Baccano Dark Grey

Floor & Wall : Bovalino Cream & Balsamo Dark Grey

**QHOMEMART** 

Tersedia di :