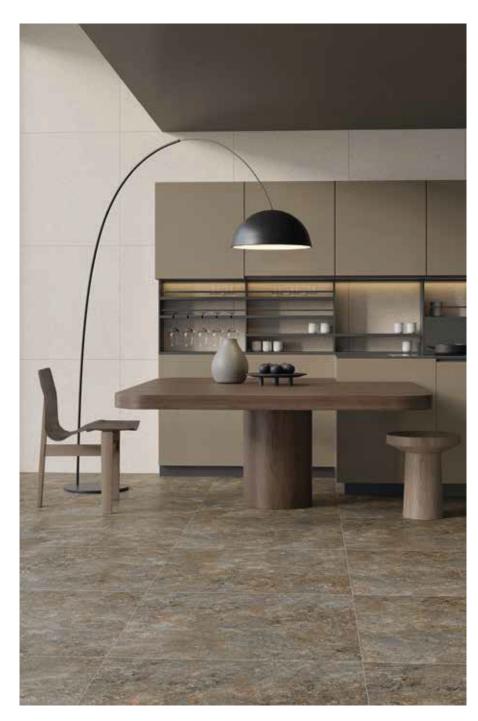

**Floor & Wall :** Barro Beige & Botricello White

BENEVENTO MATT - 80X80

**BROWN** 

BLACK

GREY CREAM

BELMONT MATT - 80X80 **BENEVENTO** MATT - **80X80** 

**BORGIA** MATT - **80X80** 

BENEVENTO MATT - 80X80

Floor & Wall : Belmont Grey & Benevento Black

Floor & Wall : Benevento Brown & Belmont Cream

Floor & Wall : Balcento Grey & Balsamo Black

CREAM

Floor & Island Table : Capri Grey & Como Brown & Black

Floor & Wall : Castello Grey & Coreca Dark Grey