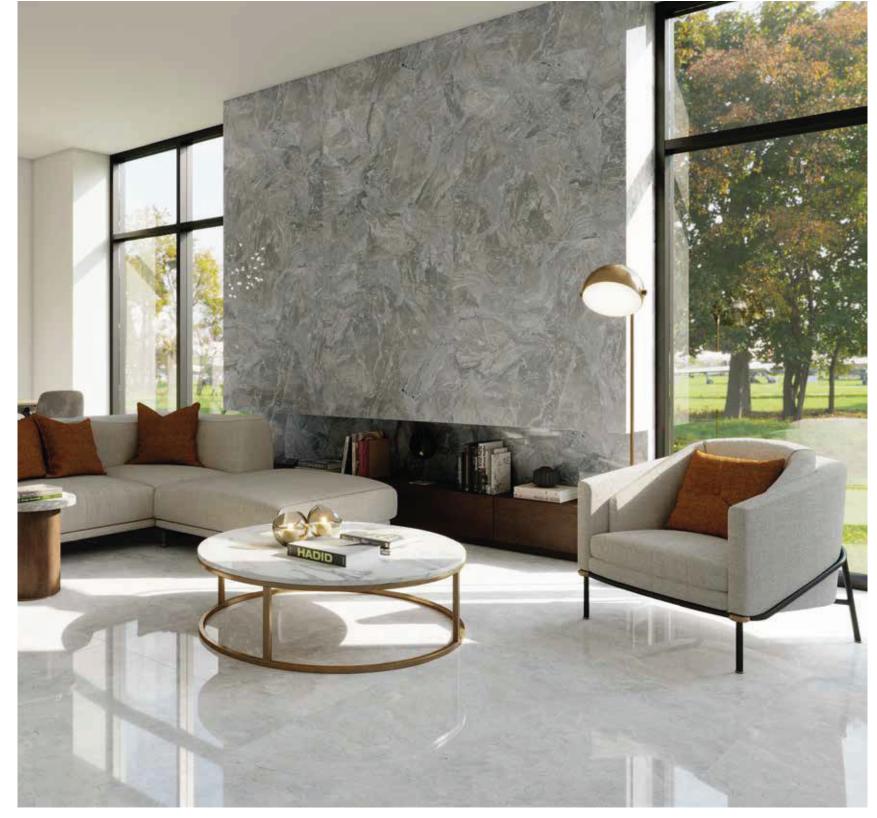

### **ABOUT NEW COLLECTION**

The new trends in interior design are based on lightness, simplicity of forms and open spaces, and square-format fits perfectly into these concepts. Square-format tiles fit well with minimalist interiors emphasizing their modern character, but they also work well in rustic interiors and even in glamour style.

PT. Surya Multi Cemerlang release new size of 80X80 & 100X100 with various motifs. From classical to contemporary, from minimal to luxury, Square offers a vast array design solutions. The wide assortment of surfaces, and sizes guarantees just the right solution with high technical and stylistic values for public location with a strong personality.

#### **NEW SIZE OF 80X80 & 100X00 MORE THAN JUST A COLLECTION**

In line with the most striking contemporary design trends, Square size 80X80 & 100X100 are the right choice in every context. With indestructible quality guaranteed, it conveys a synthesis of nature & culture.