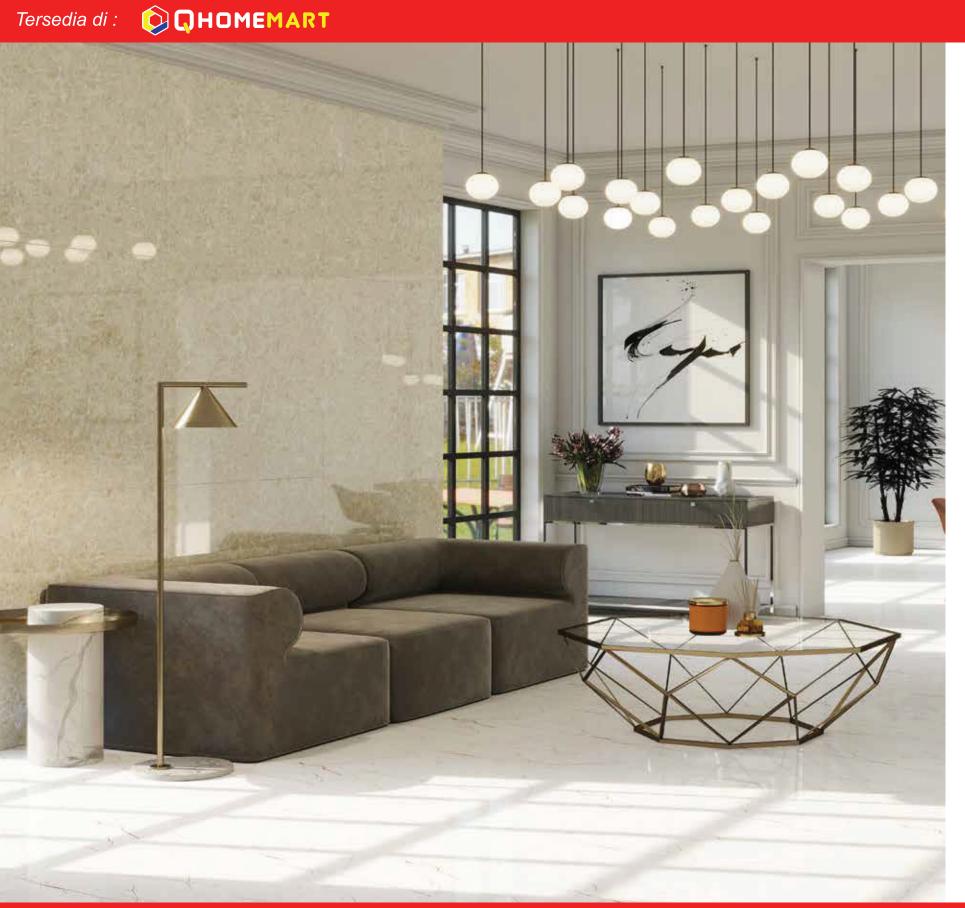

### **ABOUT NEW COLLECTION**

The new trends in interior design are based on lightness, simplicity of forms and open spaces, and square-format fits perfectly into these concepts. Square-format tiles fit well with minimalist interiors emphasizing their modern character, but they also work well in rustic interiors and even in glamour style.

PT. Surya Multi Cemerlang release new size of 80X80 & 100X100 with various motifs. From classical to contemporary, from minimal to luxury, Square offers a vast array design solutions. The wide assortment of surfaces, and sizes guarantees just the right solution with high technical and stylistic values for public location with a strong personality.

#### **NEW SIZE OF 80X80 & 100X00 MORE THAN JUST A COLLECTION**

In line with the most striking contemporary design trends, Square size 80X80 & 100X100 are the right choice in every context. With indestructible quality guaranteed, it conveys a synthesis of nature & culture.