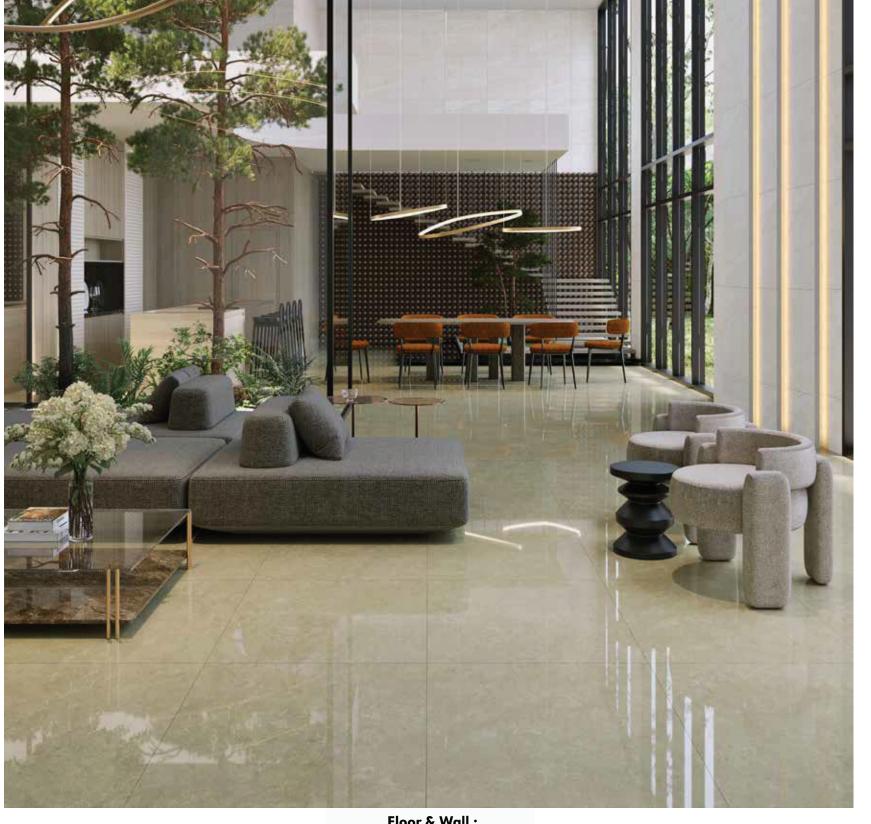

**BELCASTRO** GLOSSY - **80X80** 

DARK BROWN

GREY

**BUSTO** GLOSSY - **80X80** 

Floor & Wall : Belcastro Cream & Baccano Dark Grey

Floor & Wall : Bovalino Cream & Balsamo Dark Grey

**QHOMEMART** 

Tersedia di :

**Floor & Wall :** Barro Beige & Botricello White

BENEVENTO MATT - 80X80

**BROWN** 

BLACK

GREY CREAM

BELMONT MATT - 80X80 **BENEVENTO** MATT - **80X80** 

**BORGIA** MATT - **80X80** 

BENEVENTO MATT - 80X80

Floor & Wall : Belmont Grey & Benevento Black

Floor & Wall : Benevento Brown & Belmont Cream

Floor & Wall : Balcento Grey & Balsamo Black

CREAM

Floor & Island Table : Capri Grey & Como Brown & Black

Floor & Wall : Castello Grey & Coreca Dark Grey