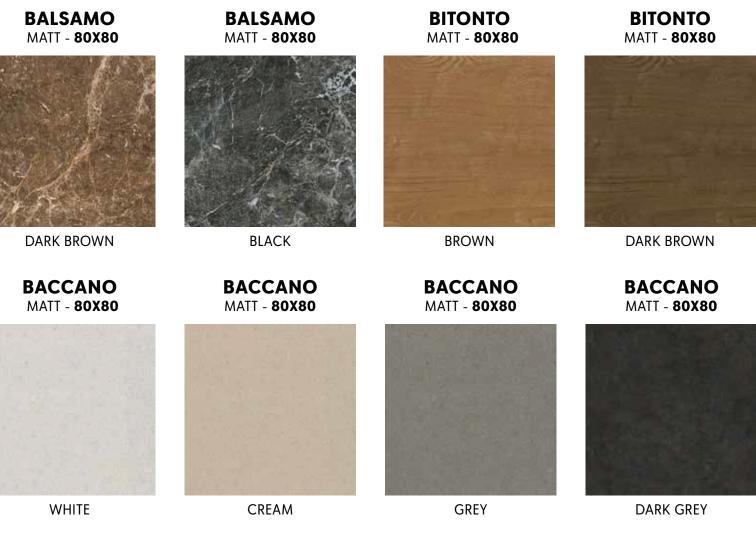

BEIGE

**BARRO** 

DARK GREY

**BRINDISI** 

BLUE

Floor & Wall : Bitonto Dark Brown & Barletta Gold

**BOTRICELLO BOTRICELLO BOTRICELLO BOTRICELLO** MATT - **80X80** MATT - **80X80** MATT - **80X80** MATT - **80X80** WHITE BEIGE GREY DARK GREY